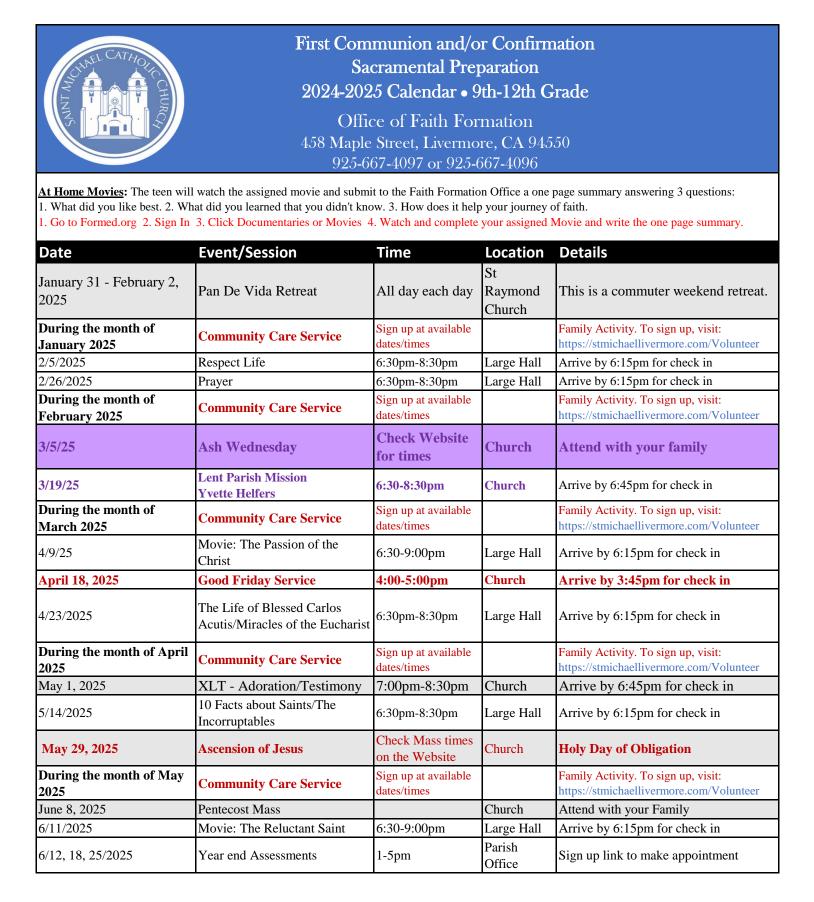

First Communion and/or Confirmation Sacramental Preparation 2024-2025 Calendar • 9th-12th Grade

Office of Faith Formation 458 Maple Street, Livermore, CA 94550 925-667-4097 or 925-667-4096

<u>At Home Movies</u>: The teen will watch the assigned movie and submit to the Faith Formation Office a one page summary answering 3 questions: 1. What did you like best. 2. What did you learned that you didn't know. 3. How does it help your journey of faith. 1. Go to Formed.org 2. Sign In 3. Click Documentaries or Movies 4. Watch and complete your assigned Movie and write the one page summary.